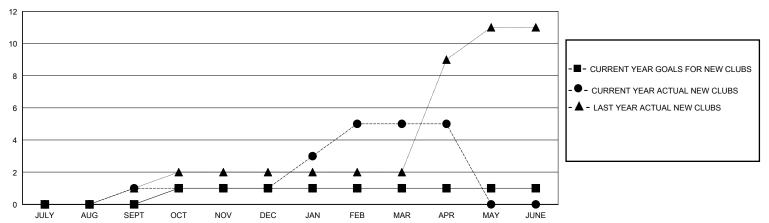

| 1         | 0             | JULY/AUG/SEPT         | 0                     | 164                     | 57                                                 |
| OCT/NOV/DEC           | 1             | 0         | 4             | OCT/NOV/DEC           | 20                    | 56                      | 140                                                |
| JAN/FEB/MAR           | 0             | 4         | 0             | JAN/FEB/MAR           | 0                     | 193                     | 46                                                 |
| APR/MAY/JUNE          | 0             | 0         | 0             | APR/MAY/JUNE          | 0                     | 6                       | 18                                                 |

## GOALS AND ACTUAL NEW CLUBS CUMULATIVE



## GOALS AND ACTUAL MEMBERS CUMULATIVE



| DROPPED CLUBS: 4 |     | 41 CLUBS OF 63 ADDED 1 OR MORE | GENDER DISTRIBUTION             |              |     |
|------------------|-----|--------------------------------|---------------------------------|--------------|-----|
|                  |     | NEW MEMBERS                    | MALE                            | 820 (47.18%) |     |
|                  |     |                                | FEMALE                          | 915 (52.65%) |     |
| DROPPED MEMBERS  |     |                                |                                 | , ,          |     |
| DECEASED         | 7   | CLICK HERE FOR CUMULATIVE      | TOTAL FAMILY UNIT MEMBERS       |              | 601 |
| CLUB CANCELLED   | 71  | MEMBERSHIP DATA                |