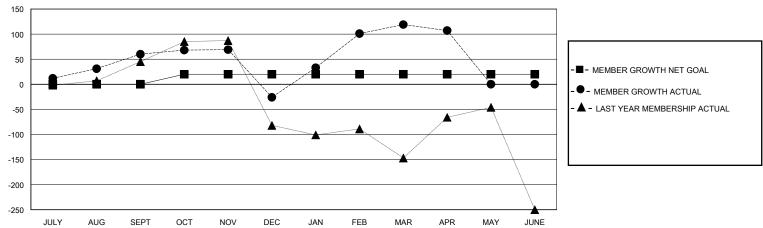

## GOALS AND ACTUAL MEMBERS CUMULATIVE

| DROPPED CLUBS: 4 |     | 41 CLUBS OF 63 ADDED 1 OR MORE | GENDER DISTRIBUTION             |              |     |
|------------------|-----|--------------------------------|---------------------------------|--------------|-----|
|                  |     | NEW MEMBERS                    | MALE                            | 820 (47.18%) |     |
|                  |     |                                | FEMALE                          | 915 (52.65%) |     |
| DROPPED MEMBERS  |     |                                |                                 | , ,          |     |
| DECEASED         | 7   | CLICK HERE FOR CUMULATIVE      | TOTAL FAMILY UNIT MEMBERS       |              | 601 |
| CLUB CANCELLED   | 71  | MEMBERSHIP DATA                |                                 |              |     |
| OTHER            | 183 |                                | FAMILY MEMBERS PAYING HALF DUES |              | 377 |
| TOTAL            | 261 |                                |                                 |              |     |